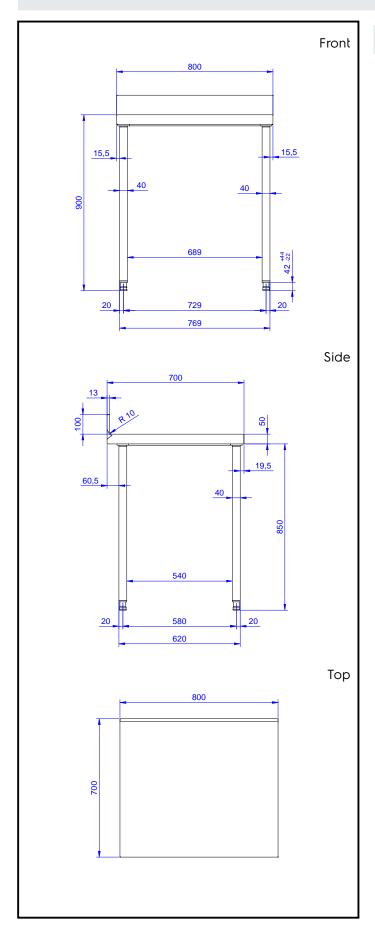

## **Key Information:**

External dimensions, Width:

133230 (TG800UN) 800 mm
External dimensions, Depth: 700 mm
External dimensions, Height: 1000 mm
Upstand Dimensions, Height: 100 mm
Upstand Dimensions, Depth: 13 mm
Upstand Dimensions, Radius: R=8
Worktop thickness: 50 mm
Net weight: 27 kg